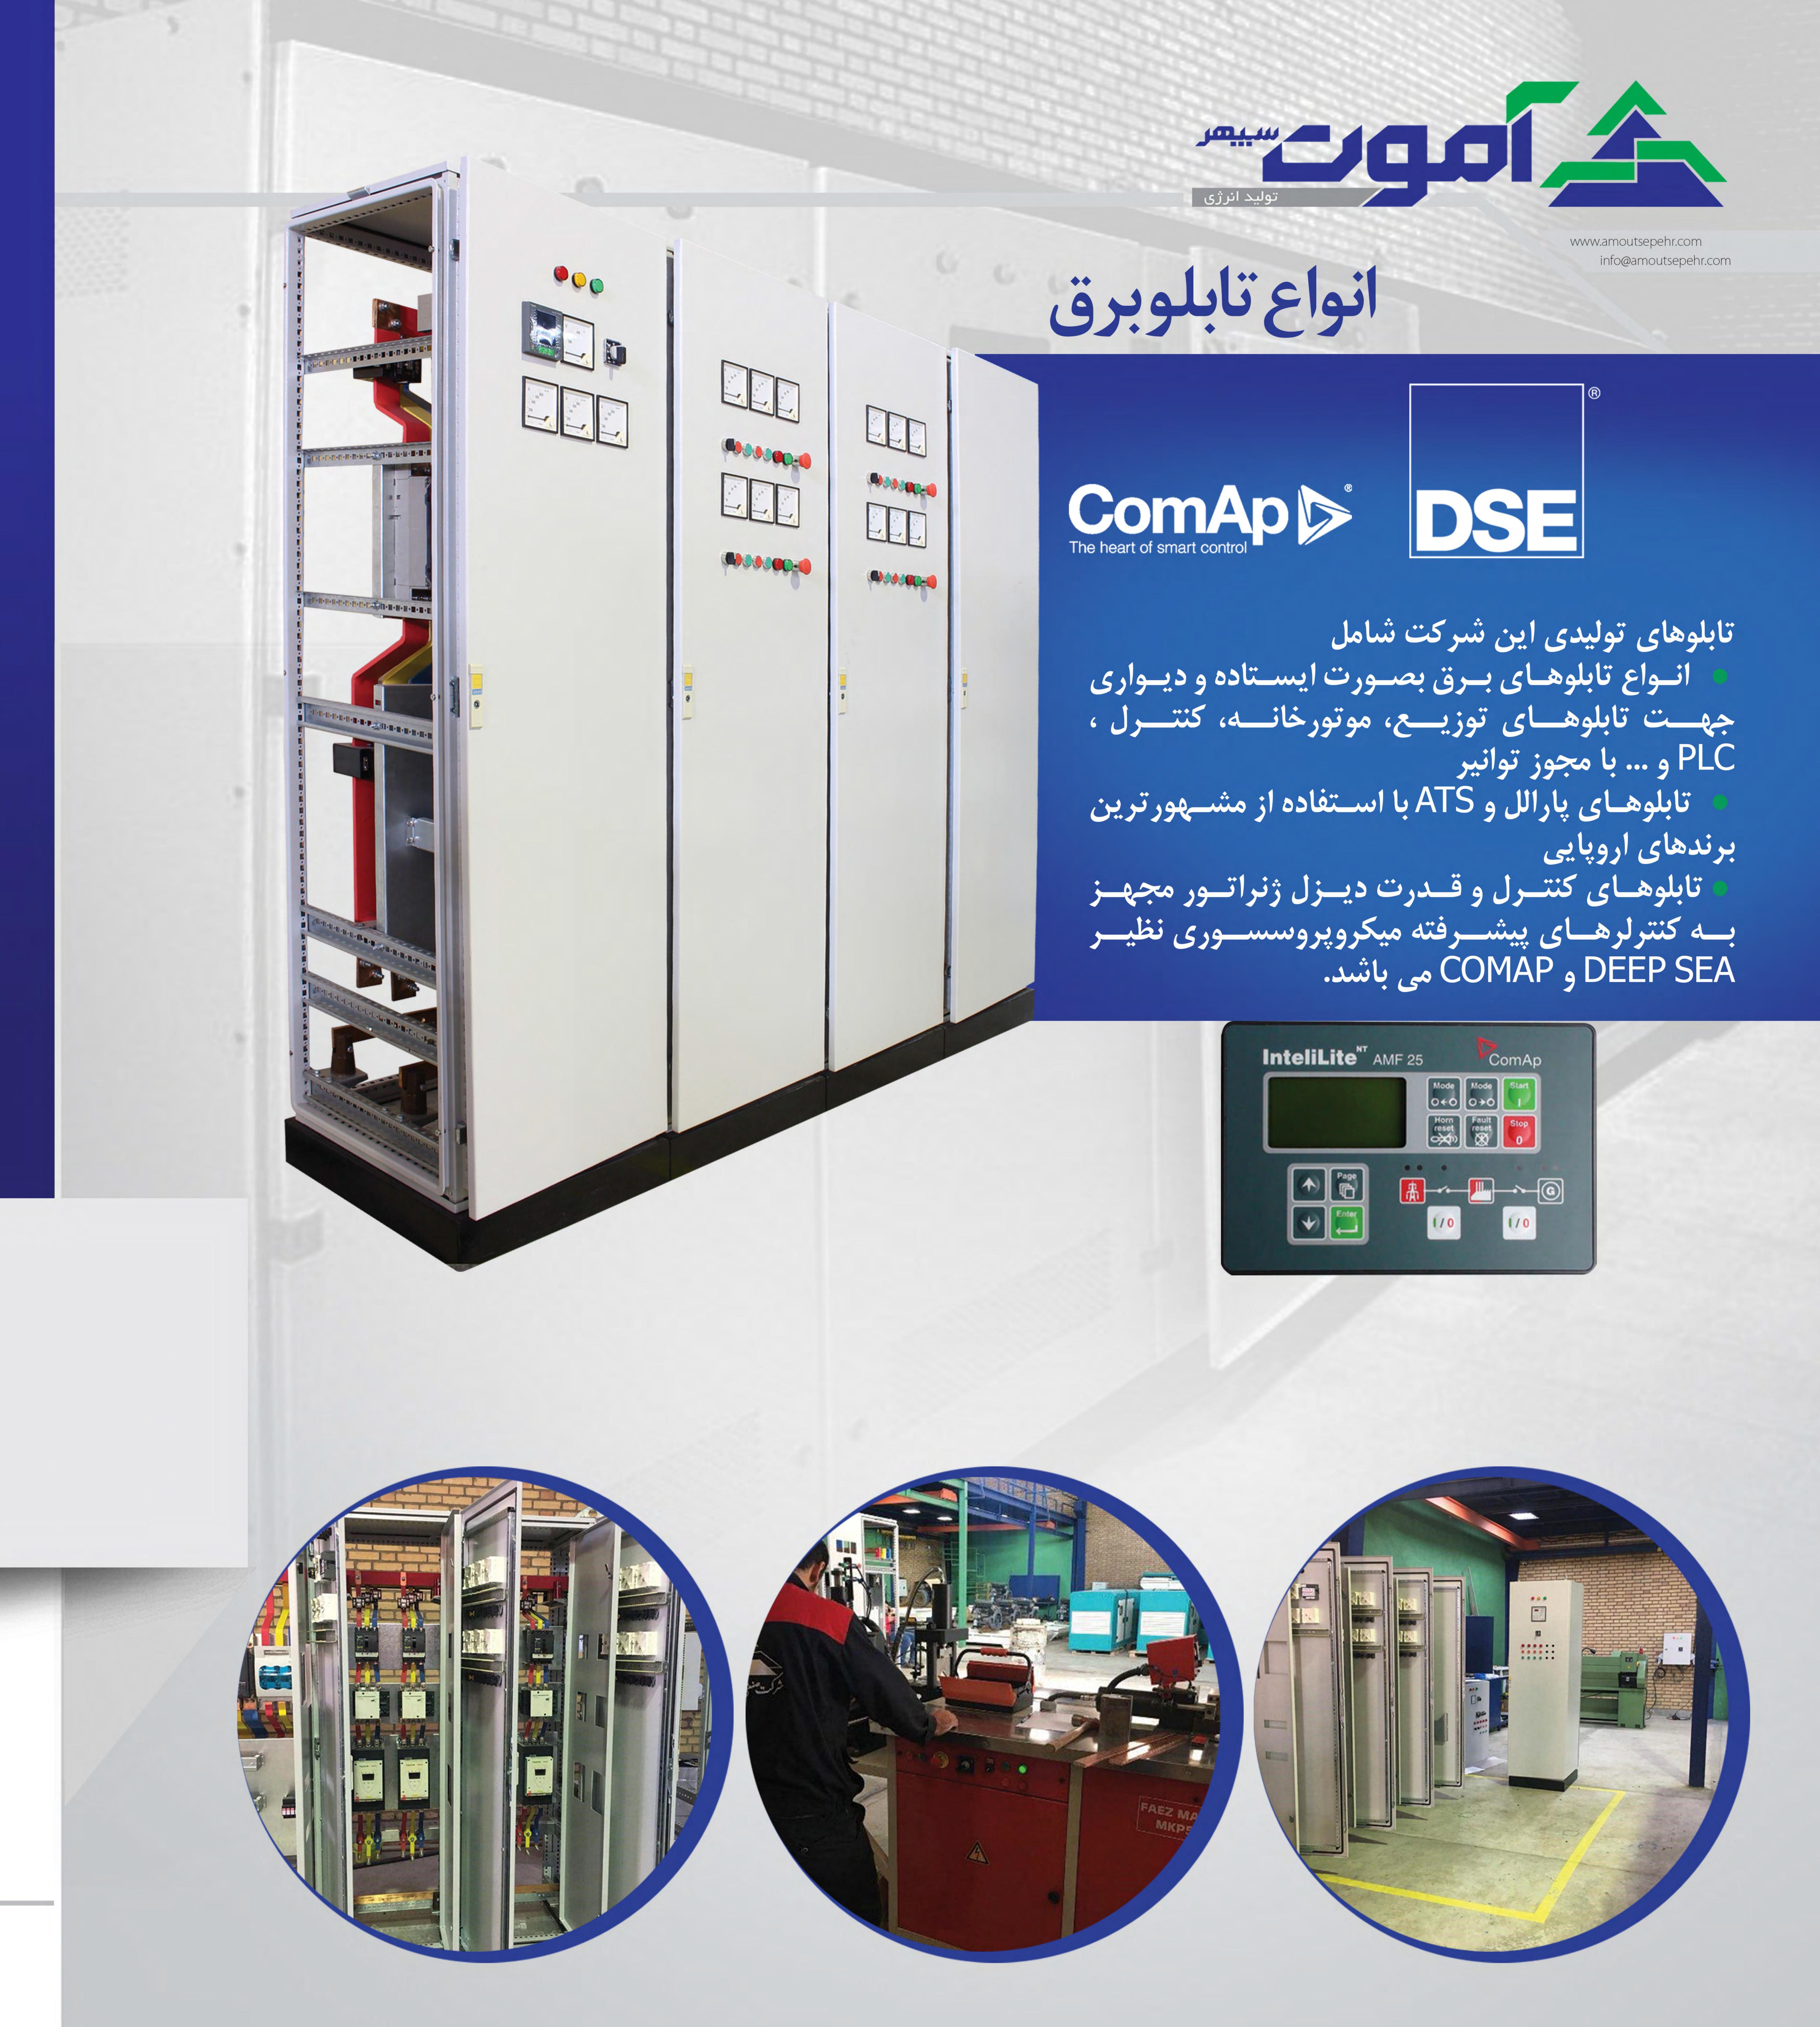

ایــن شــرکت بـا توجــه بــه تجـارب پرســنل فنــی مجموعــه، اقــدام بــه تولید و تامین مولد های برق در تمامی سطوح تا ۴ مـ گاوات (انـواع برندهای موتور شـامل ، MTU، Volvo Penta، MTU، Cummins IVECO، IDEM و ... انواع برندهای ژنراتور شامل -Inz ، Mec، Stamford Linz، Mec calte و ... ) و همچنین تولید و طراحی تابلوهای کنترل قدرت ، ATS و پارالل نموده است.

در راستای حمایت از صنعت داخلی، تمامی پروسه تولید اعم از شاسی، کوپلینگ، کانوپی ، تابلوهای کنترل و قدرت تماما در کارخانه شرکت آموت سپهر طراحی و تولید می گردد.

پرسنل این مجموعه دارای دانش فنی روز در خصوص طراحی و ساخت تابلوهای برق مجهز به میکرو پروسسور بوده و بدون اتکا به نیروهای خارج مجموعه اقدام به پروگرامینگ و برنامهریزی کنترولرهای مذکور مىنمايند.

- ارائه دستورالعملهای نصب و توصیههای مربوطه
  - تامین و جایگزینی قطعات معیوب
  - اعزام کارشناس و تکنسین برای رفع مشکل
    - نصب و راهاندازی
    - أموزش هاى لازم بهرهبردارى
    - تعهد گارانتی و خدمات پس از فروش