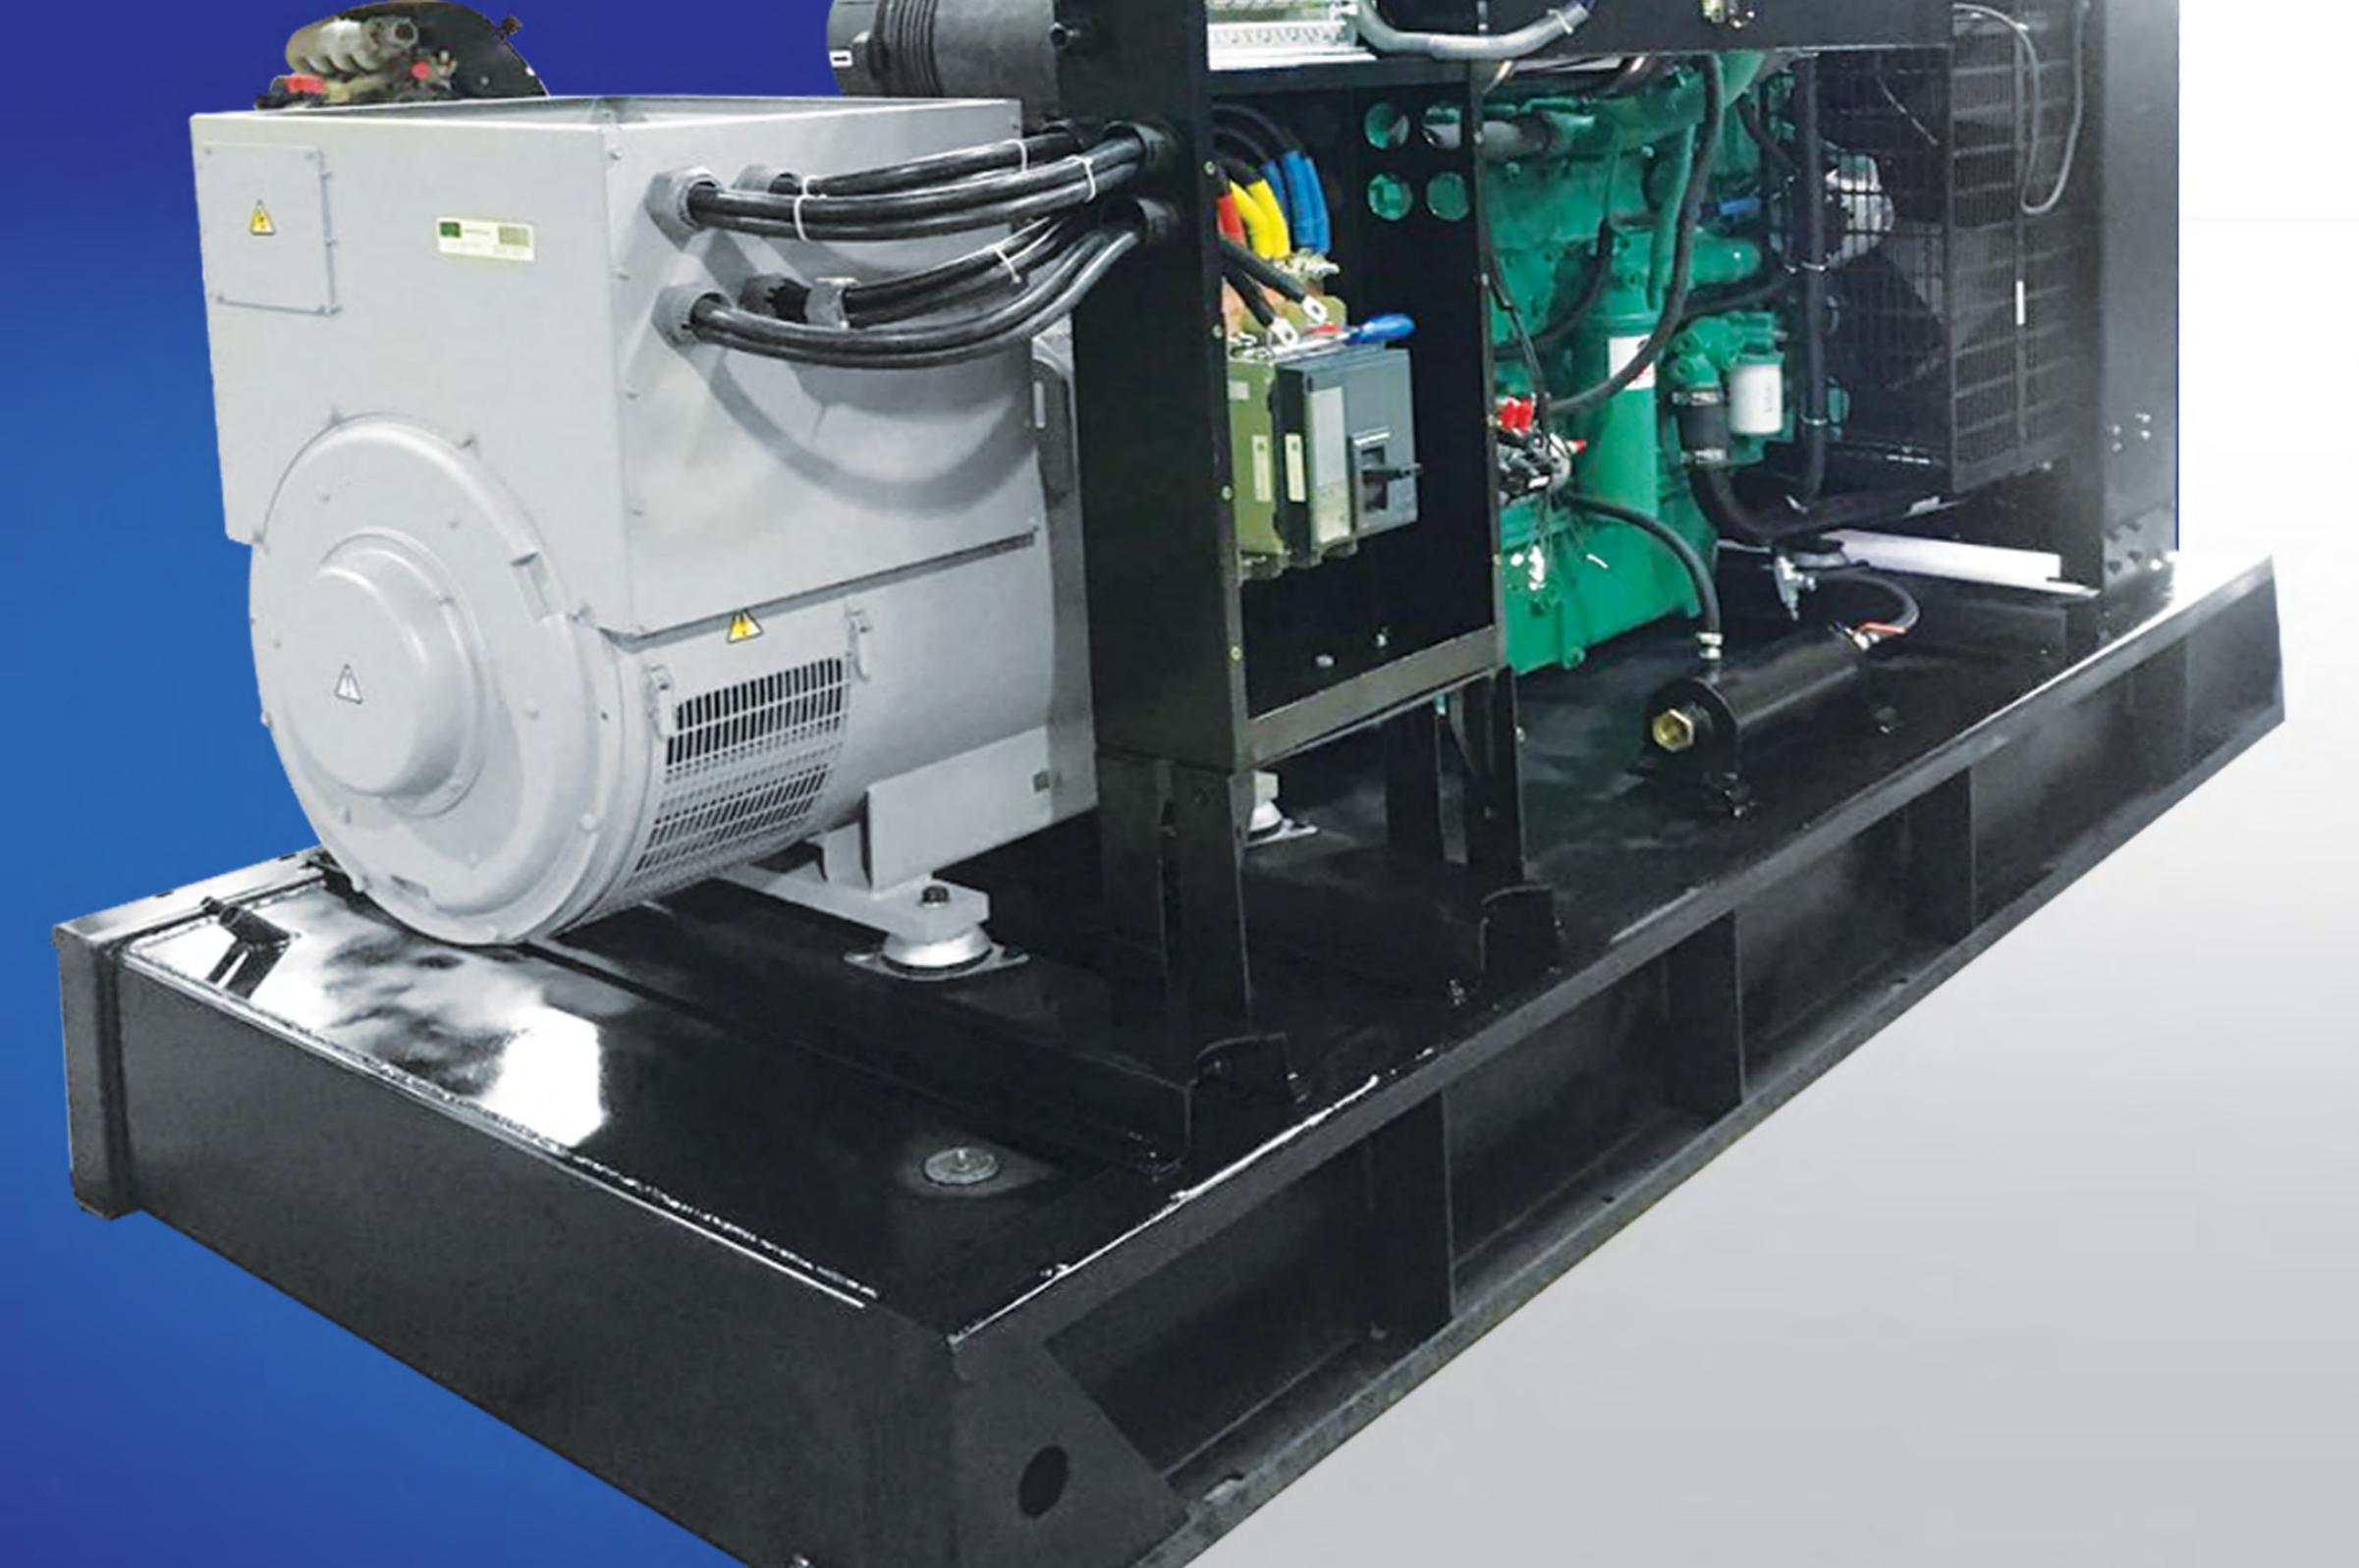

ایــن شــرکت بـا توجــه بــه تجـارب پرســنل فنــی مجموعــه، اقــدام بــه تولید و تامین مولد های برق در تمامی سطوح تا ۴ مـ گاوات (انـواع برندهای موتور شـامل ، MTU، Volvo Penta، MTU، Cummins IVECO، IDEM و ... انواع برندهای ژنراتور شامل -Inz ، Mec، Stamford Linz، Mec calte و ... ) و همچنین تولید و طراحی تابلوهای کنترل قدرت ، ATS و پارالل نموده است.

در راستای حمایت از صنعت داخلی، تمامی پروسه تولید اعم از شاسی، کوپلینگ، کانوپی ، تابلوهای کنترل و قدرت تماما در کارخانه شرکت آموت سپهر طراحی و تولید می گردد.

پرسنل این مجموعه دارای دانش فنی روز در خصوص طراحی و ساخت تابلوهای برق مجهز به میکرو پروسسور بوده و بدون اتکا به نیروهای خارج مجموعه اقدام به پروگرامینگ و برنامهریزی کنترولرهای مذکور مىنمايند.