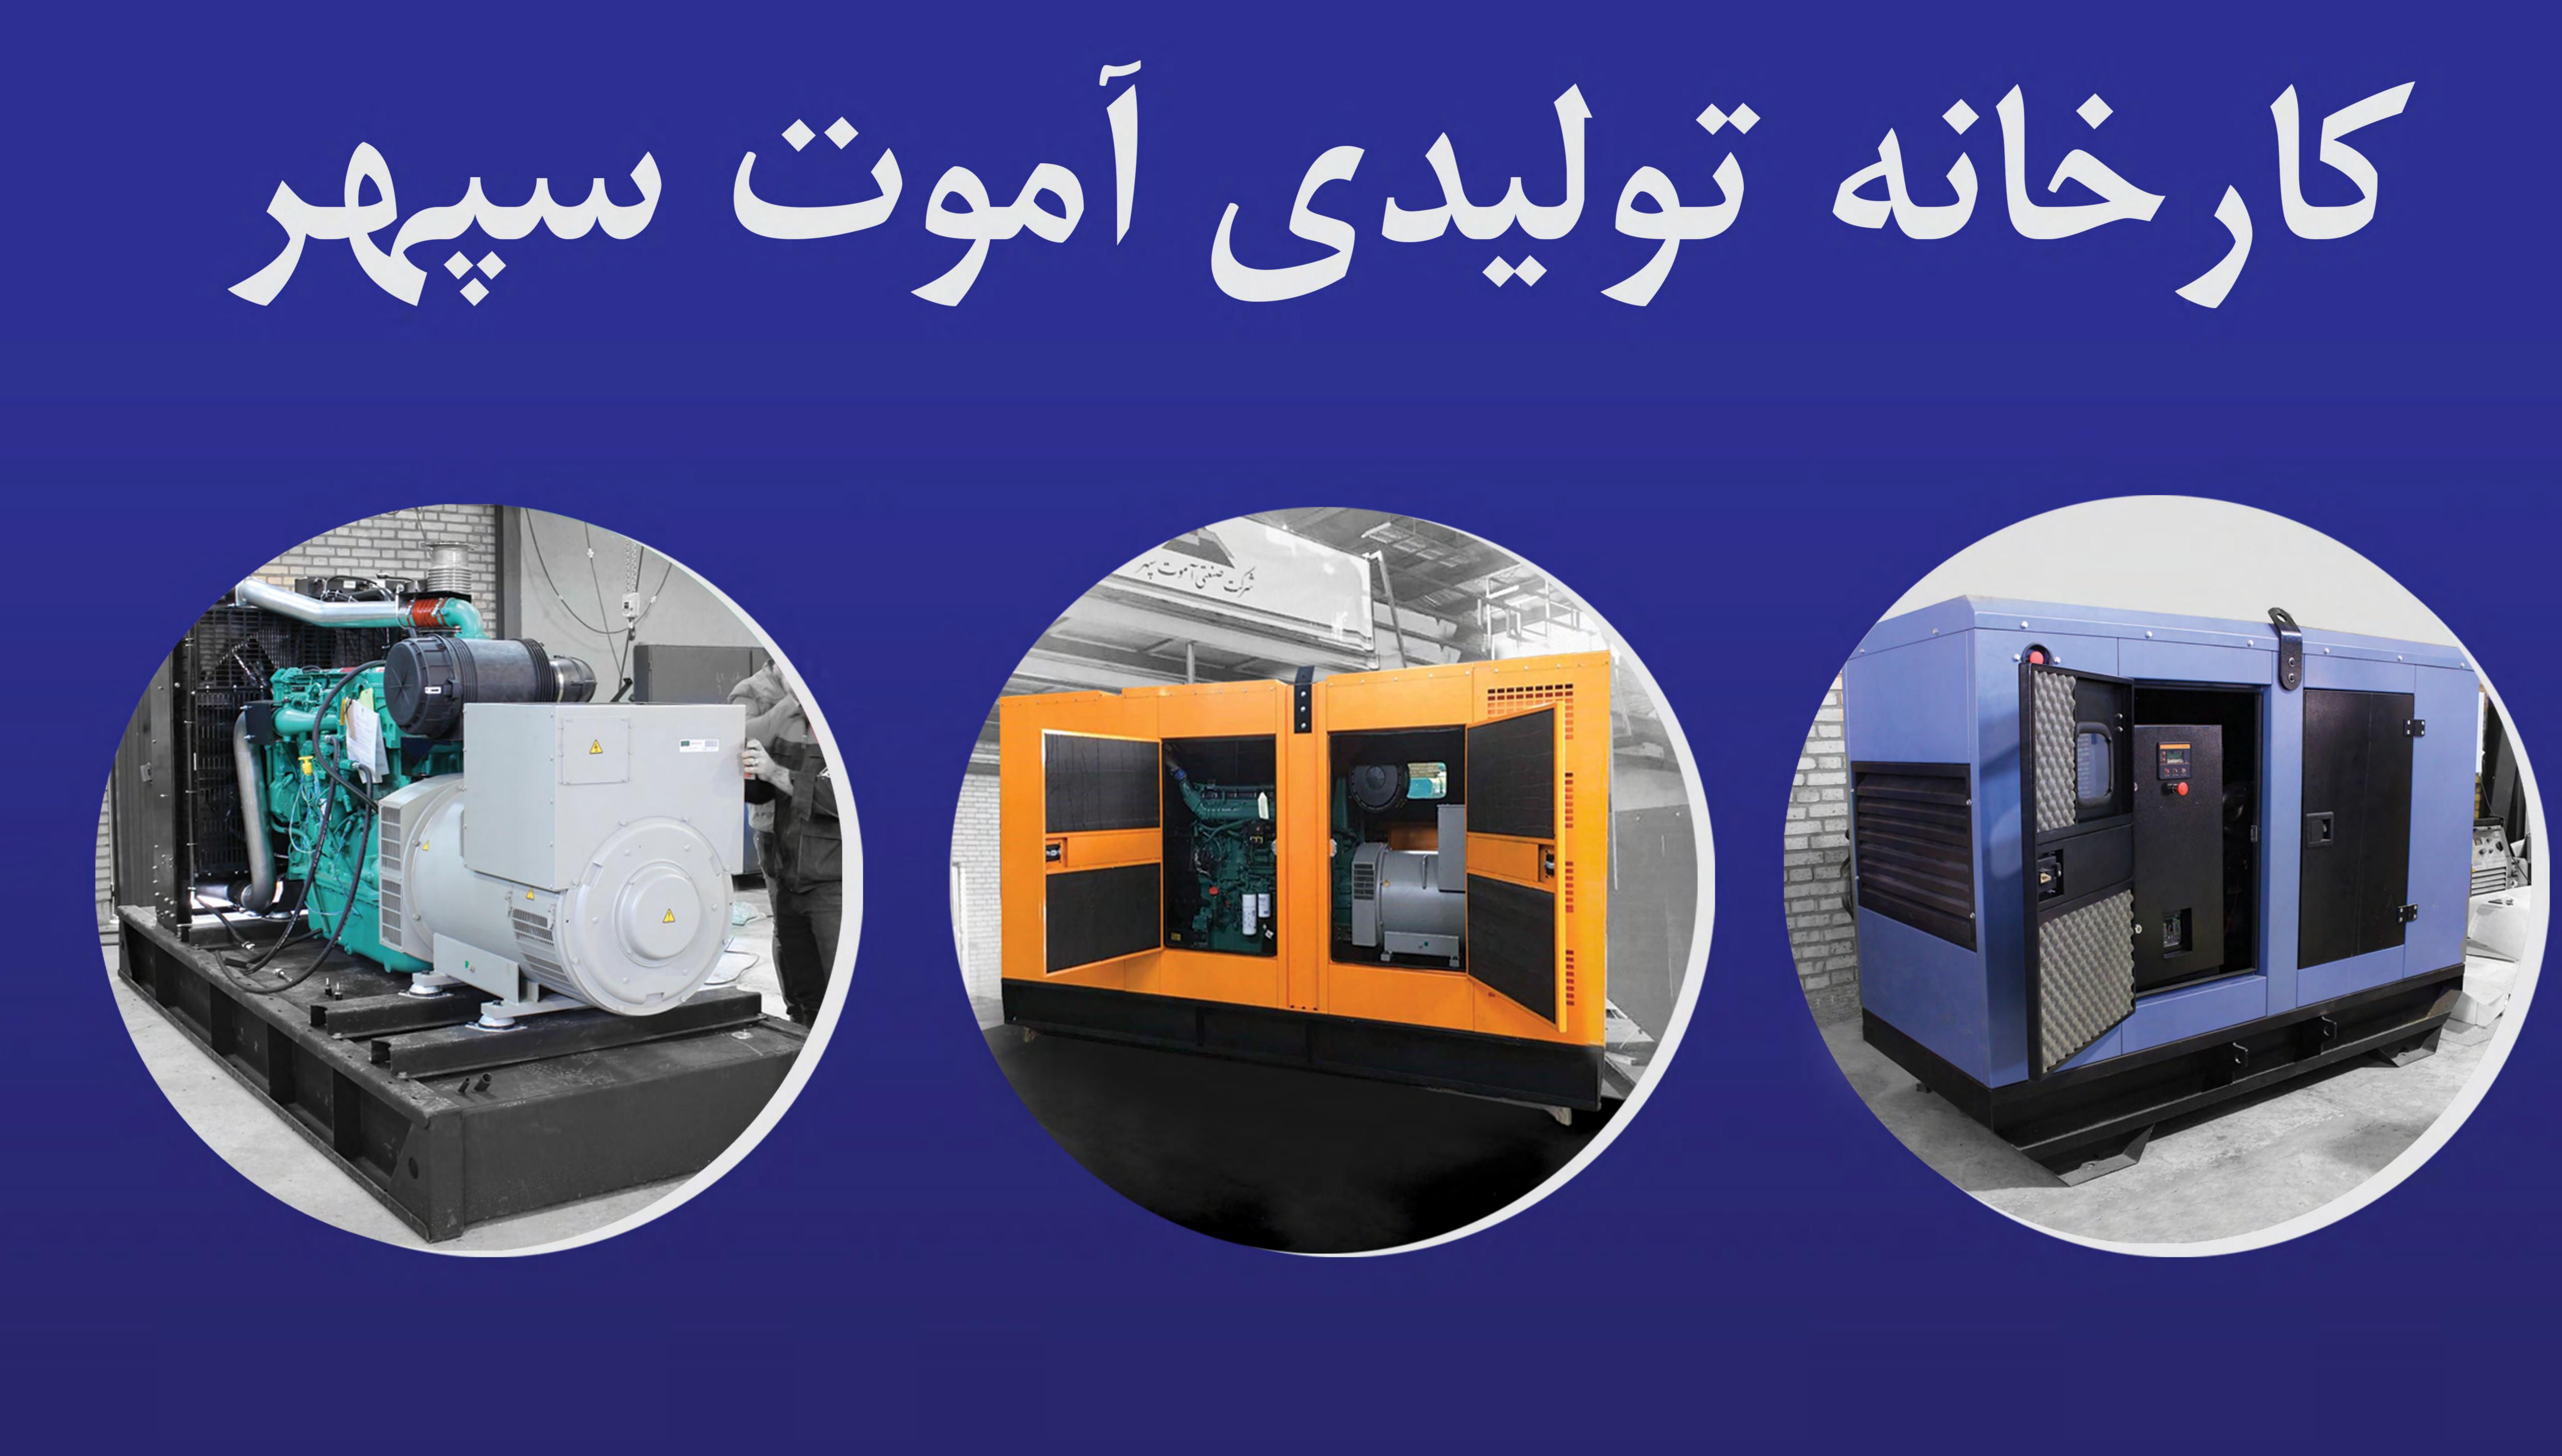

# مولدبرق ديزلي مولد برق گاز سوز

## 

كارخانيه توليدى أميوت سيهربا ظرفيت سالانه توليـد + + ۳ دسـتگاه مولـد بـرق ديزلـي ، + + ۳ دسـتگاه مولد برق گاز سـوز و سـاخت وتوليد + + + ۱ دستگاه تابلو های برق و کنترل با پروانه بهره برداری ۲۲۳ / ۲۲۹۳ از وزارت صنعت و معدن در شیهرک صنعتی ایوانکی فعاليت مي نمايد.

ایــن شــرکت بـا توجــه بــه تجـارب پرســنل فنــی مجموعــه، اقــدام بــه تولید و تامین مولد های برق در تمامی سطوح تا ۴ مـ گاوات (انـواع برندهای موتور شـامل ، MTU، Volvo Penta، MTU، Cummins IVECO، IDEM و ... انواع برندهای ژنراتور شامل -Inz ، Mec، Stamford Linz، Mec calte و ... ) و همچنین تولید و طراحی تابلوهای کنترل قدرت ، ATS و پارالل نموده است.