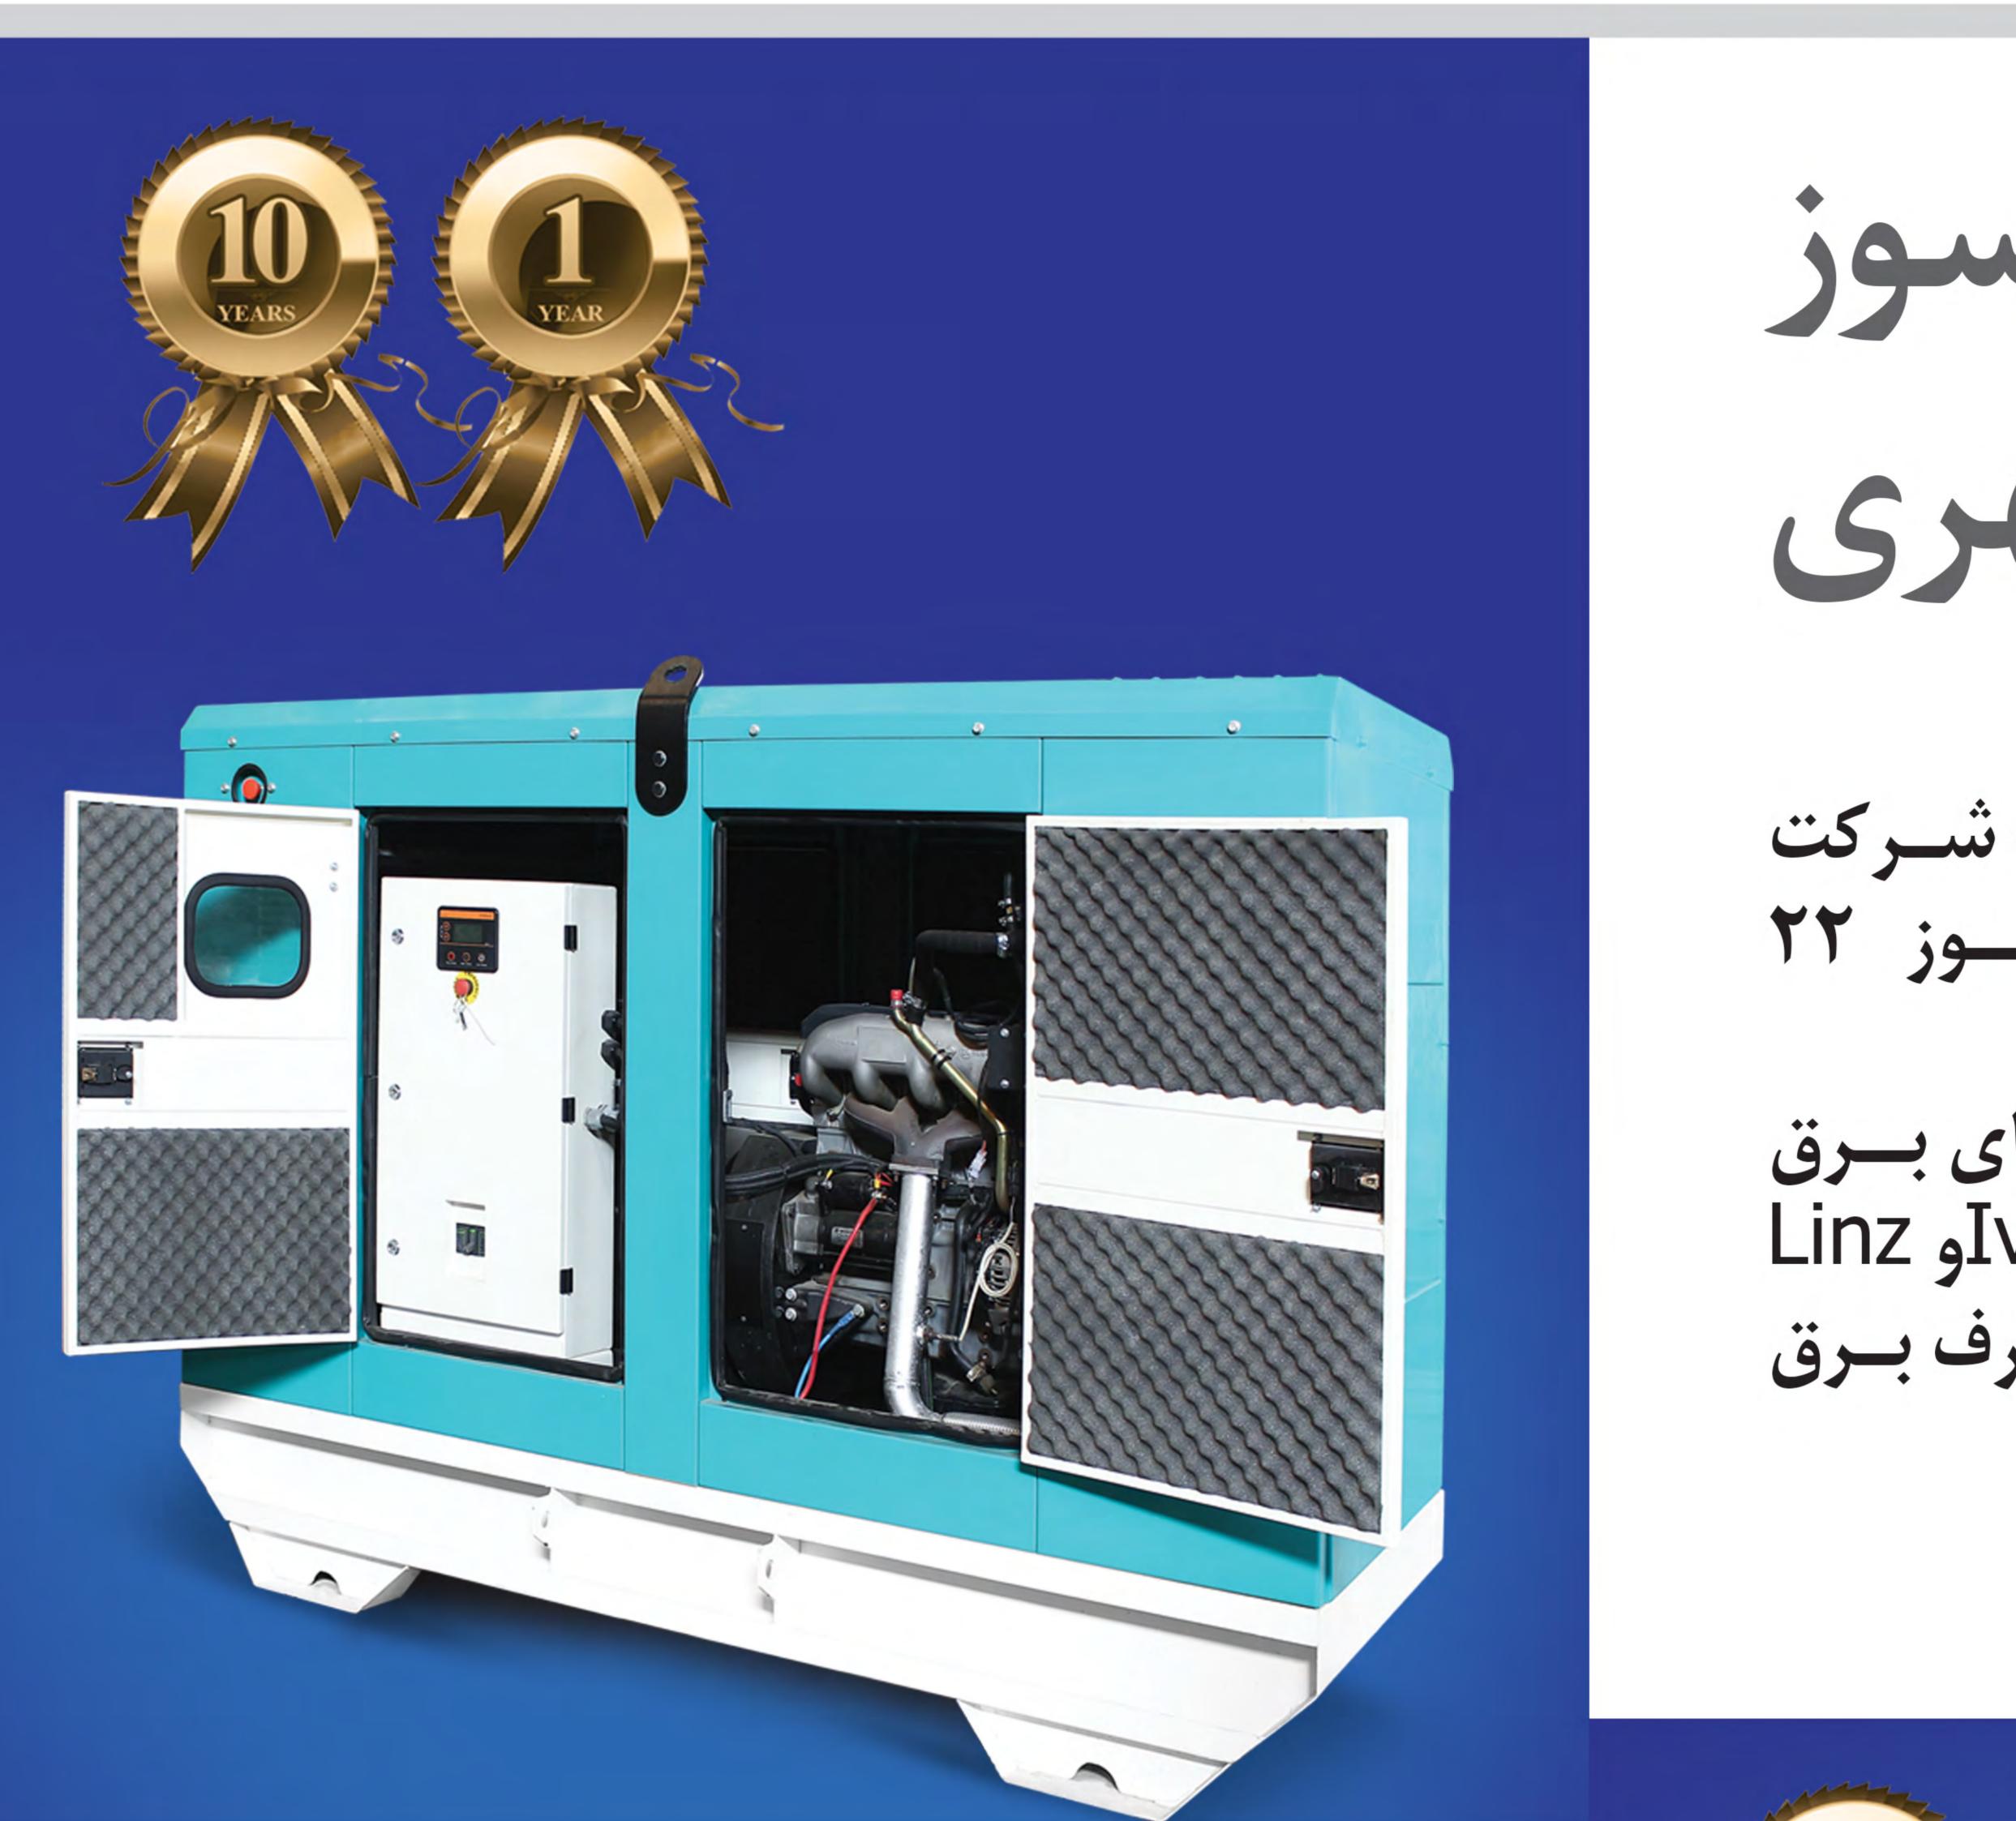

### ظرفيت تا: 31KVA @1500 RPM ظرفيت

موتـور پایـه گاز سـوز و ژنراتـور بـکار رفتـه در مولدهـای برق توليدي اين شركت از دو برند معروف اروپايي Iveco و Linz ایتالیا تھیہ گردیدہ اند کہ بسیار مناسب برای مصارف برق اضطراری و حتی دائم در موارد زیر می باشد:

یکی از محصولات تولید روتین و پرطرف دار و پرمصرف شرکت صنعتـــى أمــوت ســـپهر مولدهــاى بــرق گاز ســوز ۲۲ کیلوواتی (۳۱KVA) می باشد . موتـور پایـه گاز سـوز و ژنراتـور بـکار رفتـه در مولدهـای بـرق توليـدى ايـن شـركت از دو برنـد معـروف اروپايـى Ivecoو ل ایتالیا تھیے گردیےدہ انے کے بسیار مناسب برای مصارف برق اضطراری و حتی دائم در موارد زیر می باشد.

#### مولد برق ۲۲ کیلو واتی

#### مشخصات و مزیت های های مولد گازسوز

- توان ۲۹۴KW/۲۴۴۷
- موتور IVECO ایتالیا
- ژنراتور LINZ ایتالیا
- شاسی تمام فولادی و کانوپی مجهیز به عایق های صوتی ضدحریق كوپله شركت أموت سپهر
- تابلو ATS برای انتقال بار بین برق شهری و دیزل ژنراتور به صورت كاملا اتوماتيك وبدون دخالت اپراتور
- برد الكترونيك با قابليت برنامه ريـزى جهـت اسـتفاده در زمـان پيـك مصرف
  - صدای بسیار کم مناسب برای فضای بسته
  - عدم نیاز به تامین سوخت بنزین یا گازوئیل
    - حجم مناسب
  - امکان استفادہ از سیستم به صورت دائمی
- امکان بهره گیری از حرارت موتور برای کاربردهای حرارتی CHP و بهره برداری از تسهیلات دولتی در این خصوص