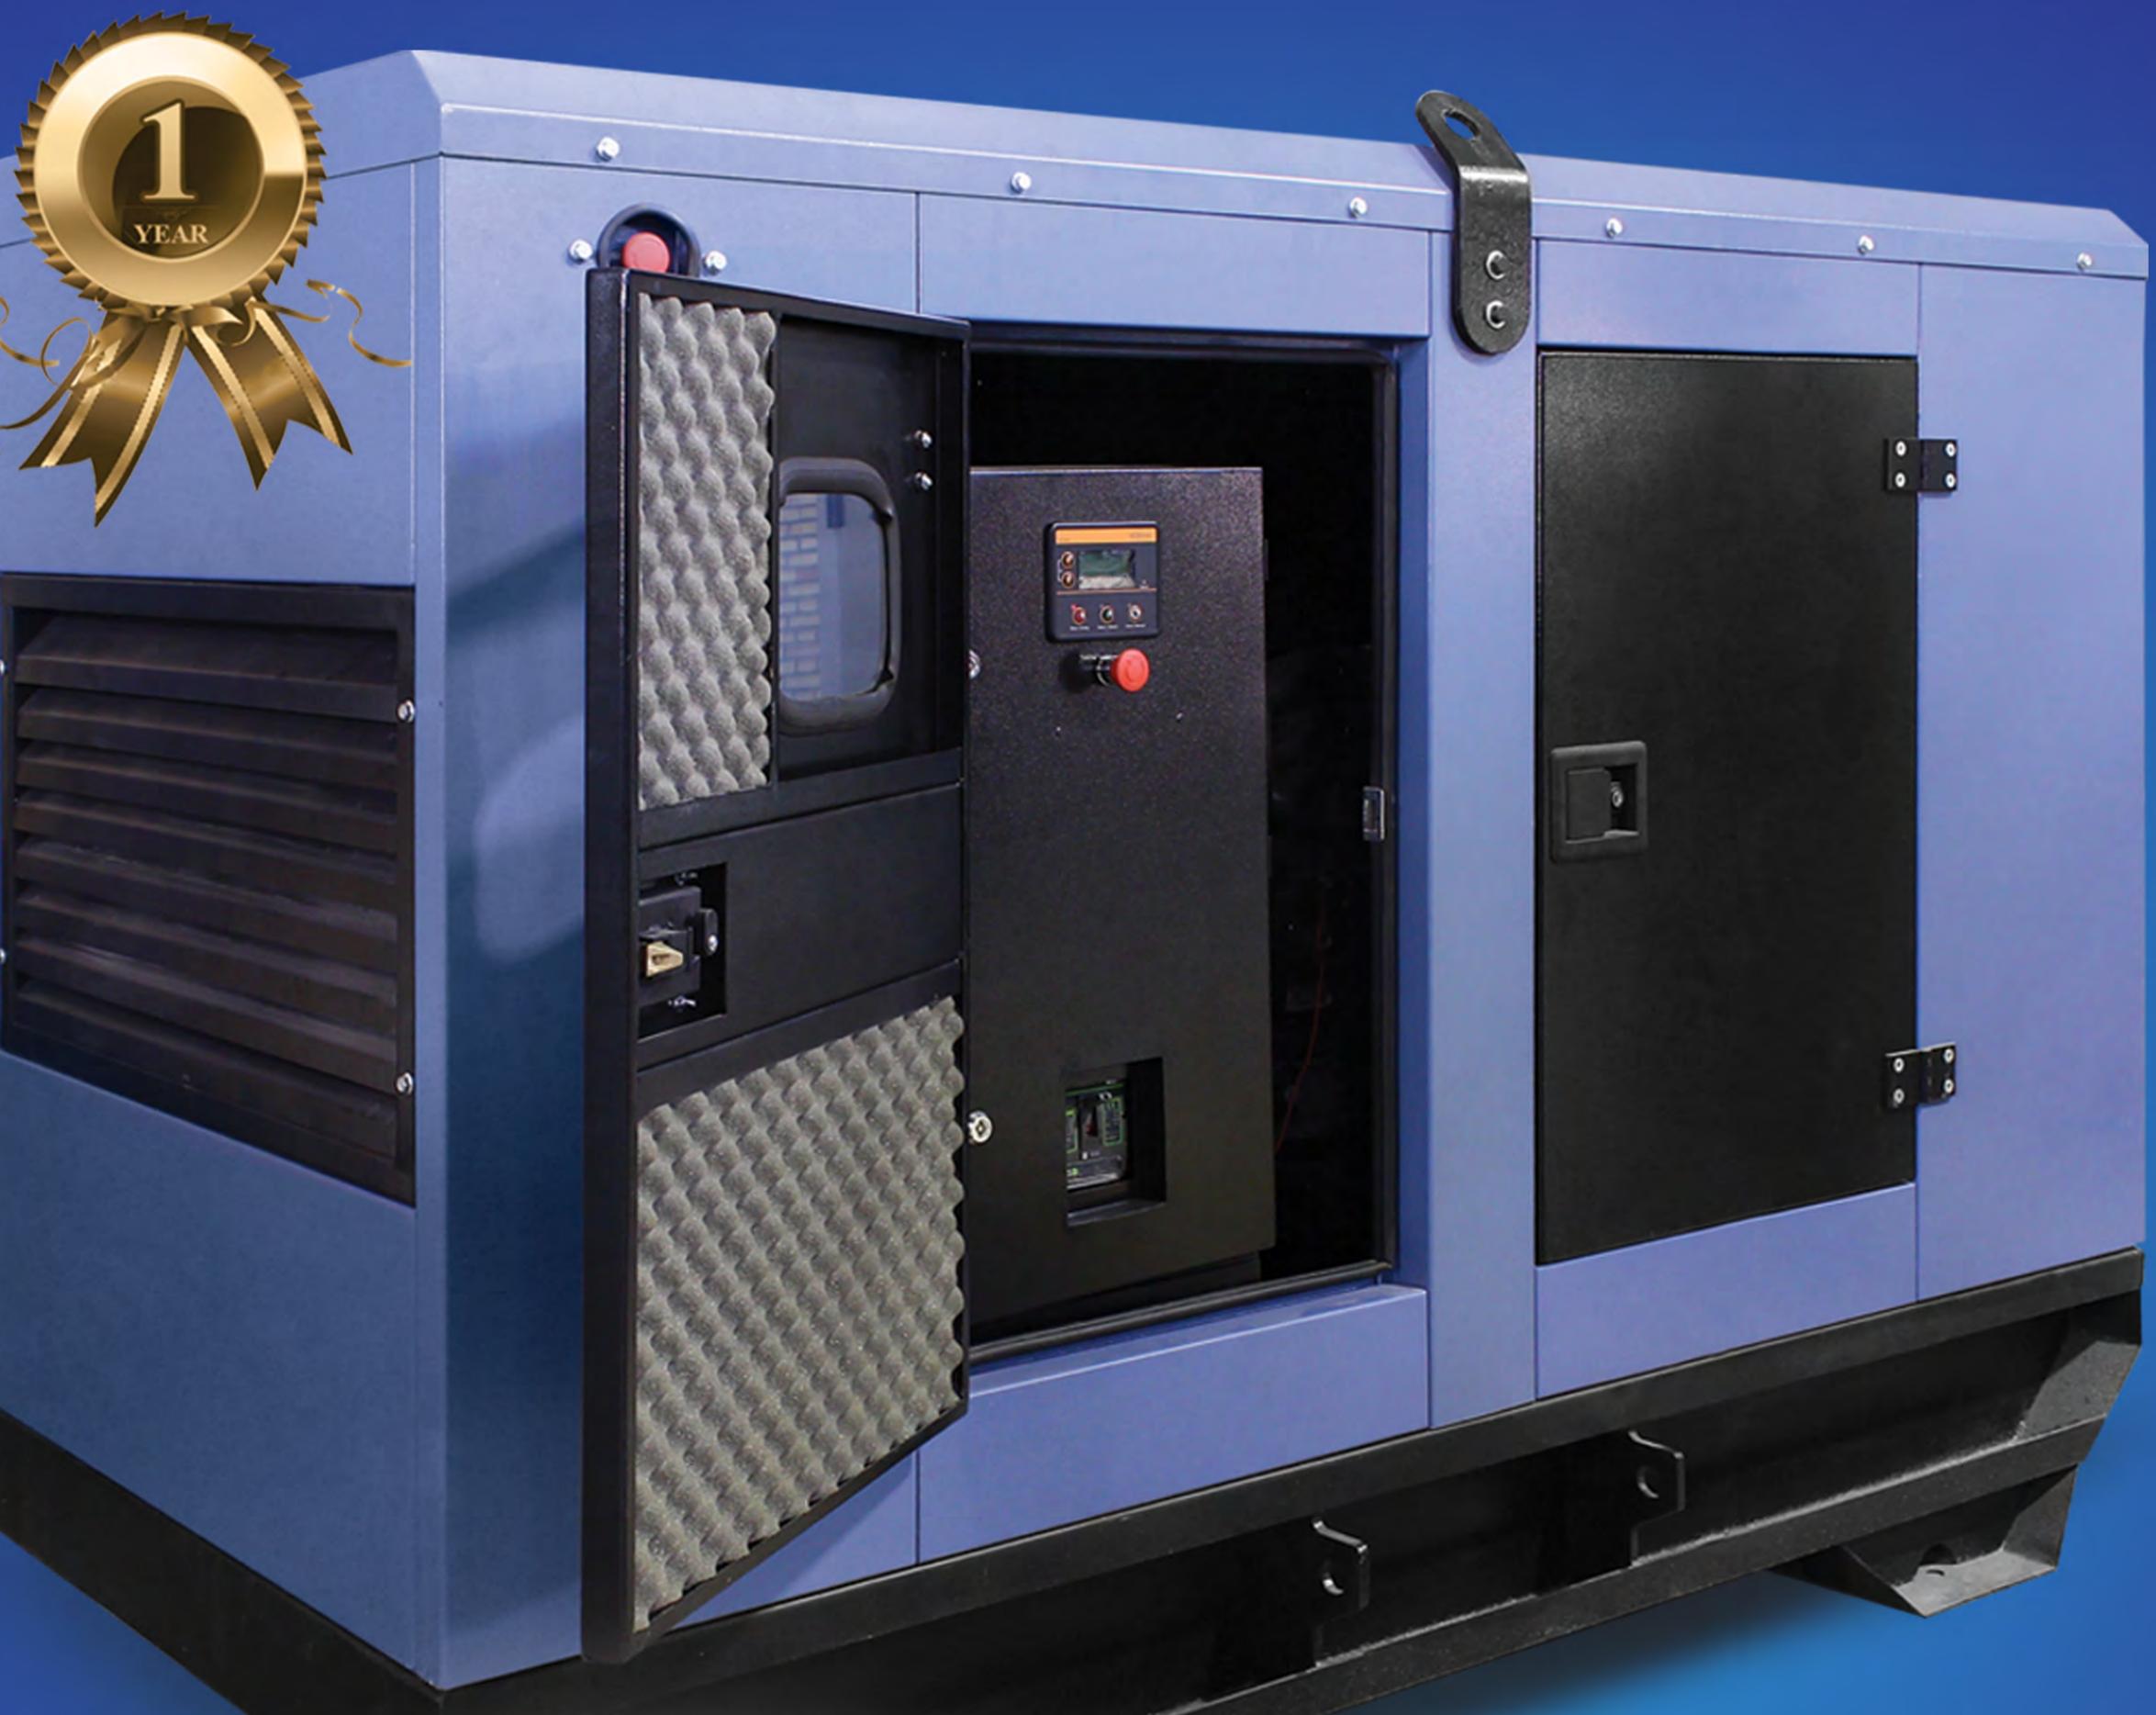

یکی از محصولات تولید روتین و پرطرف دار و پرمصرف شرکت صنعتـــى أمــوت ســـپهر مولدهــاى بــرق گاز ســوز ۲۲ کیلوواتی (۳۱KVA) می باشد . موتـور پایـه گاز سـوز و ژنراتـور بـکار رفتـه در مولدهـای بـرق توليـدى ايـن شـركت از دو برنـد معـروف اروپايـى Ivecoو ل ایتالیا تھیے گردیےدہ انے کے بسیار مناسب برای مصارف برق اضطراری و حتی دائم در موارد زیر می باشد.

#### مولد برق ۲۲ کیلو واتی

#### مشخصات و مزیت های های مولد گازسوز

- توان ۲۹۴KW/۲۴۴۷
- موتور IVECO ایتالیا
- ژنراتور LINZ ایتالیا
- شاسی تمام فولادی و کانوپی مجهیز به عایق های صوتی ضدحریق كوپله شركت أموت سپهر
- تابلو ATS برای انتقال بار بین برق شهری و دیزل ژنراتور به صورت كاملا اتوماتيك وبدون دخالت اپراتور
- برد الكترونيك با قابليت برنامه ريـزى جهـت اسـتفاده در زمـان پيـك مصرف
  - صدای بسیار کم مناسب برای فضای بسته
  - عدم نیاز به تامین سوخت بنزین یا گازوئیل
    - حجم مناسب
  - امکان استفادہ از سیستم به صورت دائمی
- امکان بهره گیری از حرارت موتور برای کاربردهای حرارتی CHP و بهره برداری از تسهیلات دولتی در این خصوص