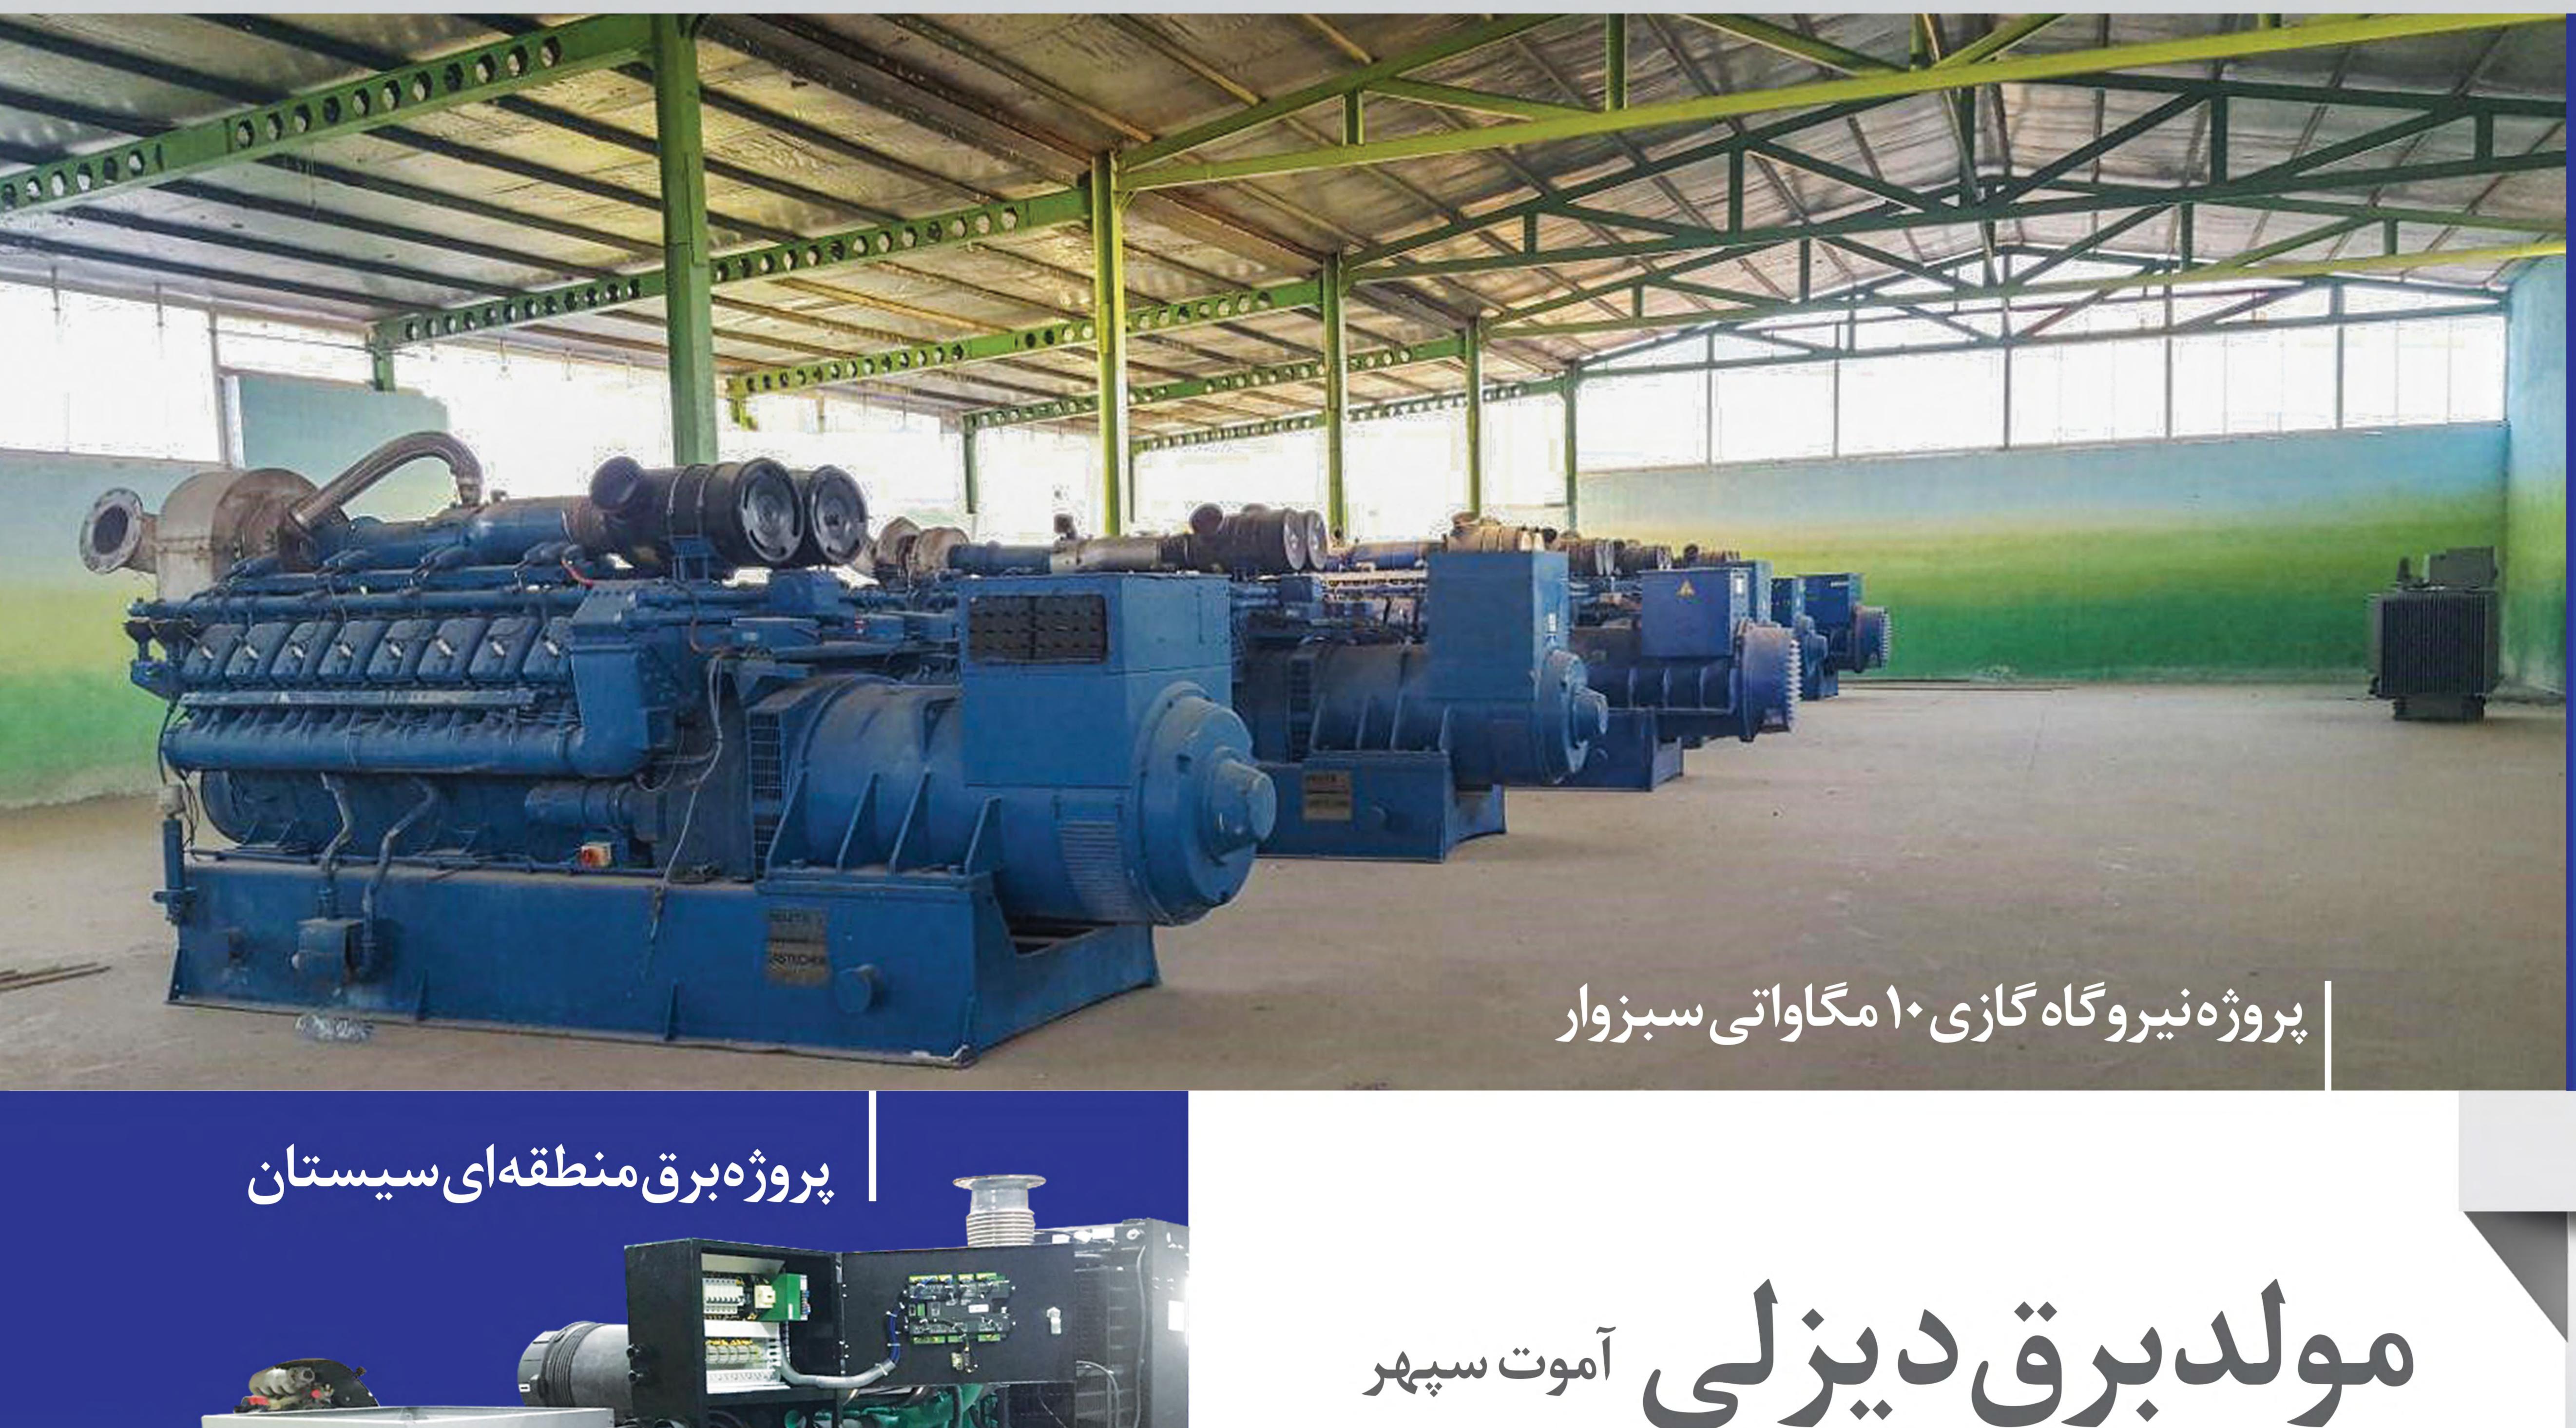

# مولدبرق ديزلي مولد برق گاز سوز

ایــن شــرکت بـا توجــه بــه تجـارب پرســنل فنــی مجموعــه، اقــدام بــه تولید و تامین مولد های برق در تمامی سطوح تا ۴ مـ گاوات (انـواع برندهای موتور شـامل ، MTU، Volvo Penta، MTU، Cummins IVECO، IDEM و ... انواع برندهای ژنراتور شامل -Inz ، Mec، Stamford Linz، Mec calte و ... ) و همچنین تولید و طراحی تابلوهای کنترل قدرت ، ATS و پارالل نموده است.

یکی از محصولات تولید روتین و پرطرف دار و پرمصرف شرکت صنعتـــى أمــوت ســـپهر مولدهــاى بــرق گاز ســوز ۲۲ کیلوواتی (۳۱KVA) می باشد . موتـور پایـه گاز سـوز و ژنراتـور بـکار رفتـه در مولدهـای بـرق توليـدى ايـن شـركت از دو برنـد معـروف اروپايـى Ivecoو ل ایتالیا تھیے گردیےدہ انے کے بسیار مناسب برای مصارف برق اضطراری و حتی دائم در موارد زیر می باشد.