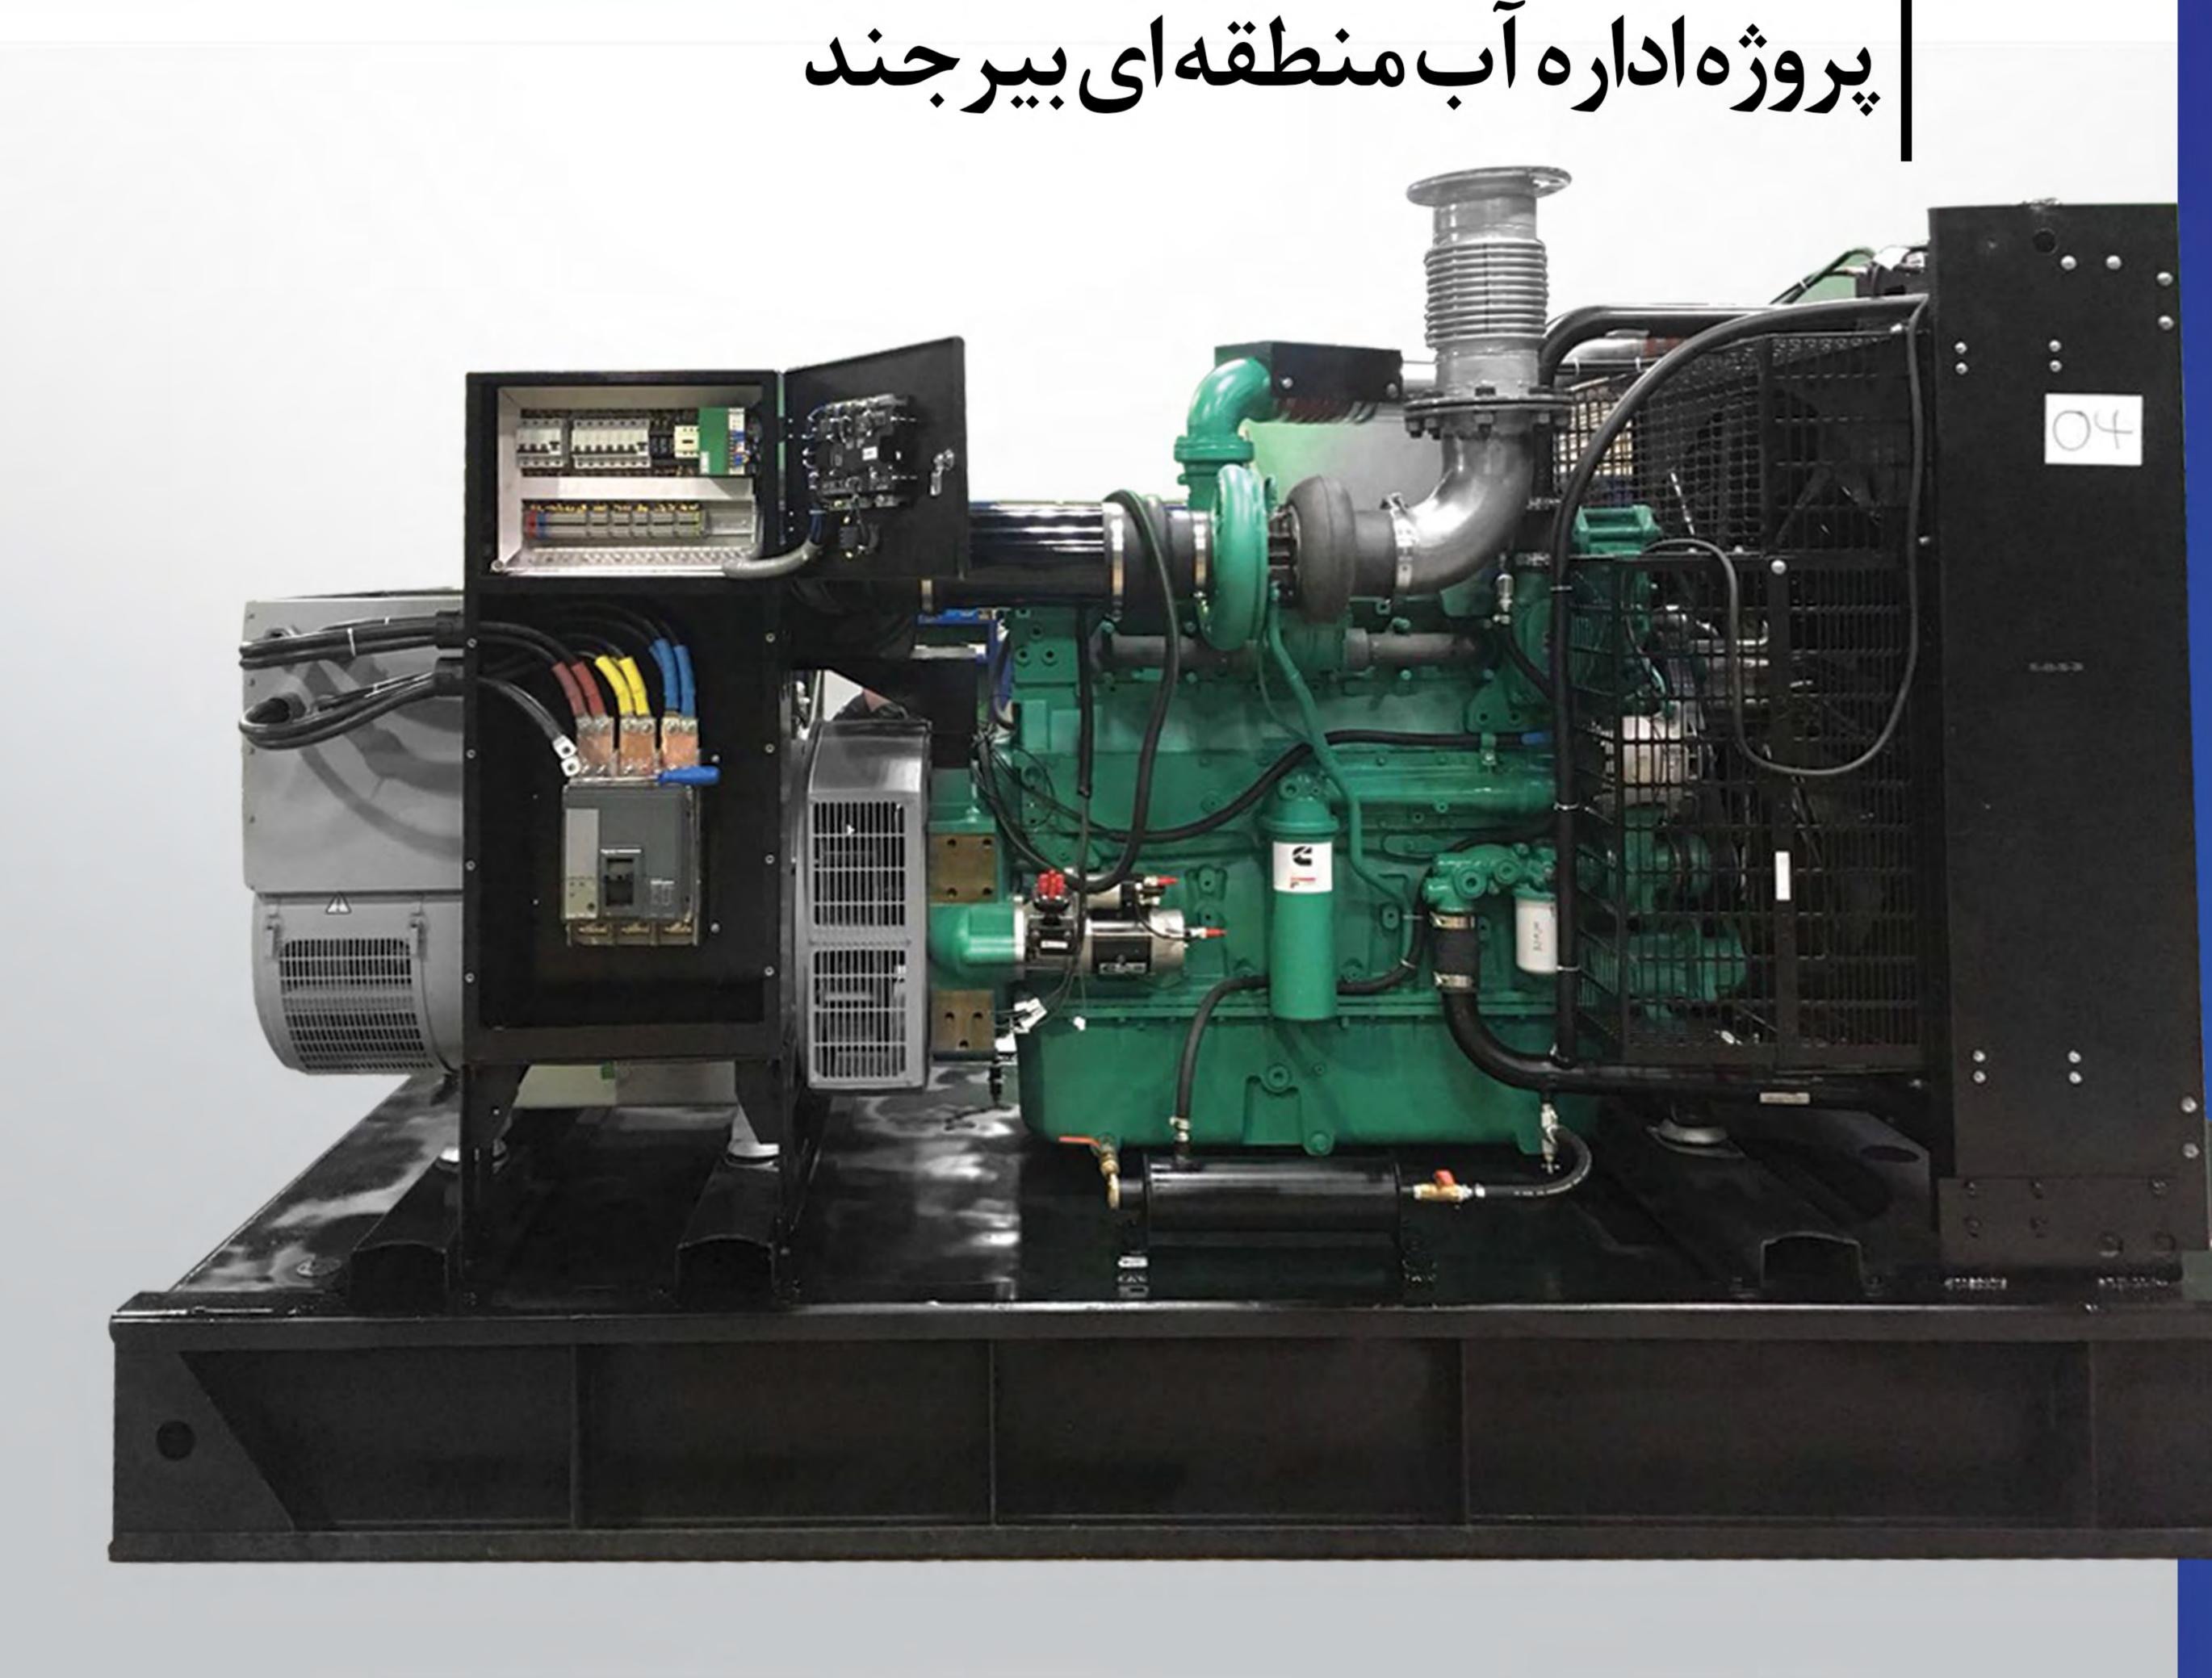

ایــن شــرکت بـا توجــه بــه تجـارب پرســنل فنــی مجموعــه، اقــدام بــه تولید و تامین مولد های برق در تمامی سطوح تا ۴ مـ گاوات (انـواع برندهای موتور شـامل ، MTU، Volvo Penta، MTU، Cummins IVECO، IDEM و ... انواع برندهای ژنراتور شامل -Inz ، Mec، Stamford Linz، Mec calte و ... ) و همچنین تولید و طراحی تابلوهای کنترل قدرت ، ATS و پارالل نموده است.

در راستای حمایت از صنعت داخلی، تمامی پروسه تولید اعم از شاسی، کوپلینگ، کانوپی ، تابلوهای کنترل و قدرت تماما در کارخانه شرکت آموت سپهر طراحی و تولید می گردد.

پرسنل این مجموعه دارای دانش فنی روز در خصوص طراحی و ساخت تابلوهای برق مجهز به میکرو پروسسور بوده و بدون اتکا به نیروهای خارج مجموعه اقدام به پروگرامینگ و برنامهریزی کنترولرهای مذکور مىنمايند.